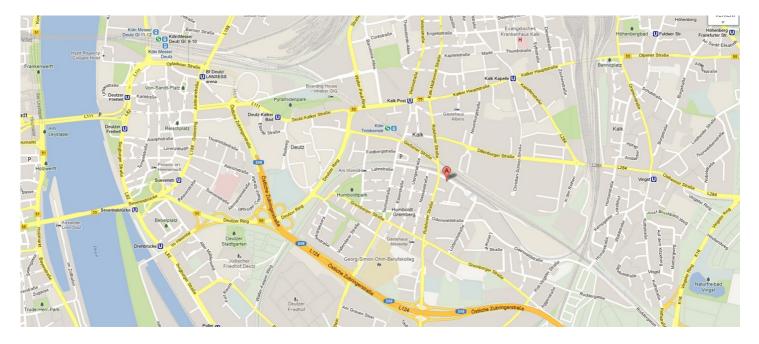

## From highway A3/A4 intersection Köln-Ost in direction Köln-Zentrum/Köln-Deutz

- Leave highway at exit Lanxess-Arena/Polizeipräsidium
- Drive straight on to the end of the street (police station)
- Turn left into Kalker Hauptstraße
- At the next crossroads turn right into Rolshover Straße
- After the railway tunnel turn left into Gottfried-Hagen-Straße

### From highway A3/ A4/A559 intersection Gremberg

- Take highway A559 in direction Köln-Zentrum /Deutz
- Leave highway A559 at exit Köln-Kalk
- Turn right into Rolshover Straße
- At the fourth traffic light (right in front of the railway tunnel) turn right into Gottfried-Hagen-Straße

# From central station ( Hauptbahnhof ) or exhibition station ( Deutz/Messe )

• Take subway line S12 direction Hennef or line S13 direction Troisdorf and get out at "Trimbornstraße"

### From airport Köln/Bonn

 Take subway line S13 direction Köln and get out at "Trimbornstraße"

#### From subway station "Trimbornstraße" about a 5 min. walk

- Leave subway station at exit Trimbornstraße
- Turn right into Taunus-Straße and walk about 200m
- Turn left into Wetzlarer Straße and go to the next traffic light
- Turn opposite into Gottfried-Hagen-Straße